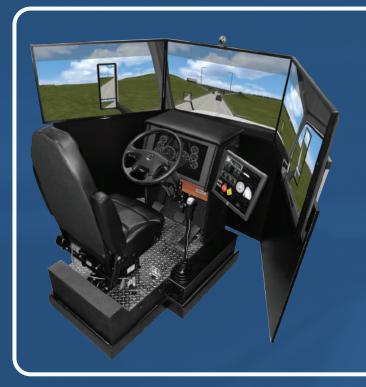

### VS600M Truck simulator

## **BENEFITS**

- ► OEM parts
- ► Complete air-brake simulation
  - Pre-trip inspection
  - Selectable faults
  - Interactive schematic
- ► Automatic and manual transmissions
  - Accurate RPM gaps
  - Realistic grinding and kickback
- ► High-resolution visual system
- ► Driver out-the-window view for backing
- ► Three-axis motion / vibration system
- Debrief Station
- Driver Tracker
- ► Mobile solutions